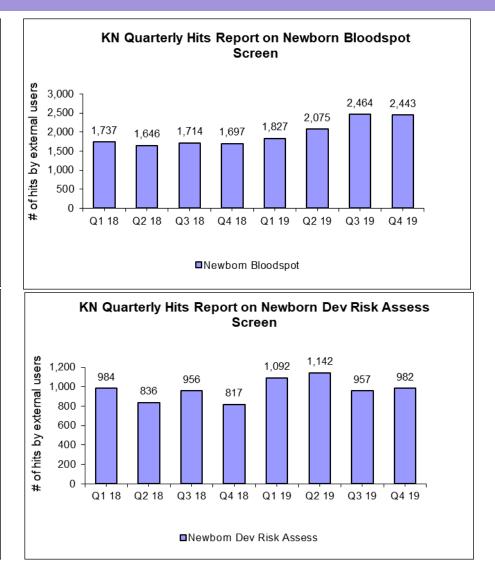

d in Q3 2013 and was moved from Small User Group to Frequent User Group in Q2 2018



## **Quarterly Hits Report (Aggregated Total)**



# Lead, Immunization and Hearing Reports Generated by Providers



|                         | Q1 18 | Q2 18 | Q3 18 | Q4 18 | Q1 19 | Q2 19 | Q3 19 | Q4 19 |
|-------------------------|-------|-------|-------|-------|-------|-------|-------|-------|
| # of eligible providers | 178   | 179   | 168   | 168   | 171   | 171   | 171   | 169   |

\*Eligibility is based on the Primary Care Provider Indicator and Status (where Potential PCP = "Y" and Status = "ACTIVE")

RHODE

ISLA

# Hits by Screen







#### Home Visit

Q1 19

Q2 19

Q3 19

Q4 19

Q4 18

β

hits

ę

\*‡:

2,000

1.500

1.000

500

0

Q1 18

Q2 18

Q3 18

#### EI

# Hits by Screen cont'd







# Hits by Screen cont'd





# **Unique KIDSNET Users**





# Lead Time: Date of Vaccine Administration to Entry in KIDSNET



|         | 0-15   | 16-30 | >30   |
|---------|--------|-------|-------|
| Q1 2018 | 89.26% | 3.64% | 7.10% |
| Q2 2018 | 92.32% | 3.73% | 3.95% |
| Q3 2018 | 91.02% | 3.80% | 5.18% |
| Q4 2018 | 93.36% | 3.30% | 3.34% |
| Q1 2019 | 92.84% | 2.20% | 4.96% |
| Q2 2019 | 91.24% | 2.07% | 6.69% |
| Q3 2019 | 96.10% | 1.59% | 2.31% |
| Q4 2019 | 93.84% | 3.10% | 3.05% |



# Immunizations Added to KIDSNET





| Immunizations added to KN Qtr1 2018 - Qtr4 2019 |            |             |           |         |          |             |               |  |  |
|-------------------------------------------------|------------|-------------|-----------|---------|----------|