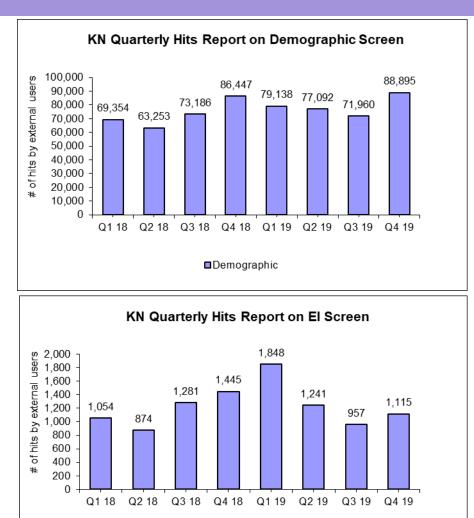

# Hits by Screen

#### Home Visit

Q1 19

Q2 19

Q3 19

Q4 19

Q4 18

β

hits

#### EI