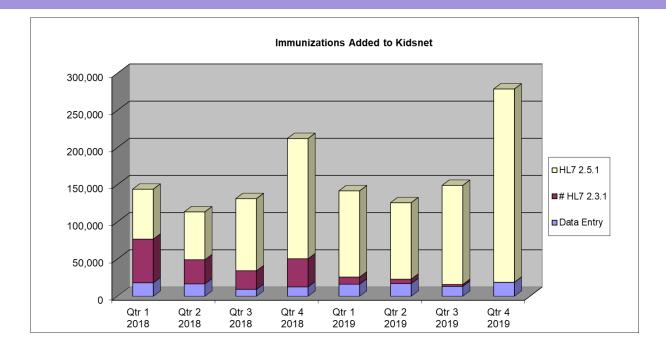

# Immunizations Added to KIDSNET

| Immunizations added to KN Qtr1 2018 - Qtr4 2019 |            |             |           |         |          |             |               |  |  |
|-------------------------------------------------|------------|-------------|-----------|---------|----------|-------------|---------------|--|--|
|                                                 | Data Entry | # HL7 2.3.1 | HL7 2.5.1 | Total   | TOT Elec | %Electronic | %Data Entered |  |  |
| Qtr 1 2018                                      | 18,161     | 58,796      | 67,138    | 144,095 | 125,934  | 87.4%       | 12.6%         |  |  |
| Qtr 2 2018                                      | 16,739     | 32,486      | 64,335    | 113,560 | 96,821   | 85.3%       | 14.7%         |  |  |
| Qtr 3 2018                                      | 9,364      | 25,023      | 96,997    | 131,384 | 122,020  | 92.9%       | 7.1%          |  |  |
| Qtr 4 2018                                      | 12,660     | 37,898      | 161,717   | 212,275 | 199,615  | 94.0%       | 6.0%          |  |  |
| Qtr 1 2019                                      | 16,311     | 9,636       | 115,861   | 141,808 | 125,497  | 88.5%       | 11.5%         |  |  |
| Qtr 2 2019                                      | 17,066     | 6,043       | 102,756   | 125,865 | 108,799  | 86.4%       | 13.6%         |  |  |
| Qtr 3 2019                                      | 13,342     | 2,673       | 133,164   | 149,179 | 135,837  | 91.1%       | 8.9%          |  |  |
| Qtr 4 2019                                      | 18,720     | 176         | 259,985   | 278,881 | 260,161  | 93.3%       | 6.7%          |  |  |