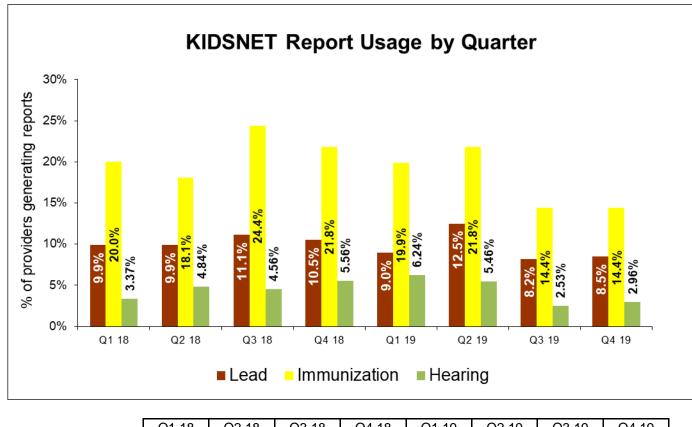

# Lead, Immunization and Hearing Reports Generated by Providers

|                         | Q1 18 | Q2 18 | Q3 18 | Q4 18 | Q1 19 | Q2 19 | Q3 19 | Q4 19 |
|-------------------------|-------|-------|-------|-------|-------|-------|-------|-------|
| # of eligible providers | 178   | 179   | 168   | 168   | 171   | 171   | 171   | 169   |

\*Eligibility is based on the Primary Care Provider Indicator and Status (where Potential PCP = "Y" and Status = "ACTIVE")

RHODE

ISLA