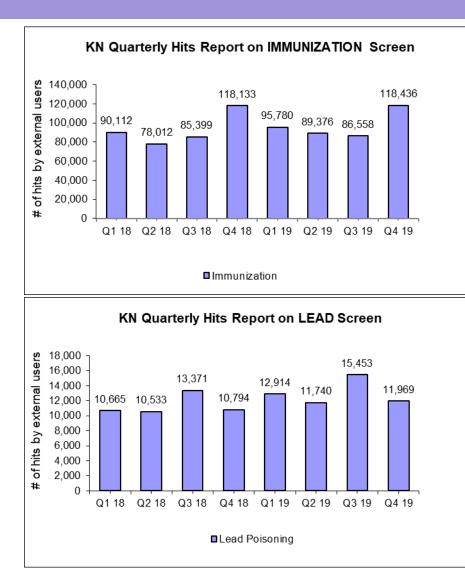

ted in Q3 2013 and was moved from Small User Group to Frequent User Group in Q2 2018



## **Quarterly Hits Report (Aggregated Total)**



# Lead, Immunization and Hearing Reports Generated by Providers



|                         | Q1 18 | Q2 18 | Q3 18 | Q4 18 | Q1 19 | Q2 19 | Q3 19 | Q4 19 |
|-------------------------|-------|-------|-------|-------|-------|-------|-------|-------|
| # of eligible providers | 178   | 179   | 168   | 168   | 171   | 171   | 171   | 169   |

\*Eligibility is based on the Primary Care Provider Indicator and Status (where Potential PCP = "Y" and Status = "ACTIVE")

RHODE

ISLA

# Hits by Screen







#### Home Visit

Q1 19

Q2 19

Q3 19

Q4 19

Q4 18

β

hits

ę

\*‡:

2,000

1.500

1.000

500

0

Q1 18

Q2 18

Q3 18

#### EI

# Hits by Screen cont'd







# Hits by Screen cont'd





# **Unique KIDSNET Users**





# Lead Time: Date of Vaccine Administration to Entry in KIDSNET



|         | 0-15   | 16-30 | >30   |
|---------|--------|-------|-------|
| Q1 2018 | 89.26% | 3.64% | 7.10% |
| Q2 2018 | 92.32% | 3.73% | 3.95% |
| Q3 2018 | 91.02% | 3.80% | 5.18% |
| Q4 2018 | 93.36% | 3.30% | 3.34% |
| Q1 2019 | 92.84% | 2.20% | 4.96% |
| Q2 2019 | 91.24% | 2.07% | 6.69% |
| Q3 2019 | 96.10% | 1.59% | 2.31% |
| Q4 2019 | 93.84% | 3.10% | 3.05% |



# Immunizations Added to KIDSNET





| Immunizations added to KN Qtr1 2018 - Qtr4 2019 |            |             |           |         |          |             |               |  |  |
|-------------------------------------------------|------------|-------------|-----------|---------|---------