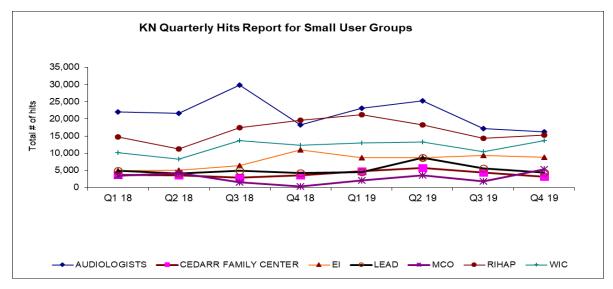

### **Quarterly Hits Report for Small User Groups**

\* Hits are number of times users have viewed a single page on KIDSNET.

|                    | Q1 2018 | Q2 2   | 018    | Q3 :   | 2018   | Q4 :   | 2018          | Q1 :   | 2019          | Q2 :   | 2019         | Q3 :   | 2019   | Q4 :   | 2019   | Q4 FROM LAST |
|--------------------|---------|--------|--------|--------|--------|--------|---------------|--------|---------------|--------|--------------|--------|--------|--------|--------|--------------|
|                    | HITS    | HITS   | +/-    | HITS   | +/-    | HITS   | +/-           | HITS   | +/-           | HITS   | +/-          | HITS   | +/-    | HITS   | +/-    | YEAR         |
| AUDIOLOGISTS       | 21,984  | 21,627 | -1.6%  | 29,861 | 38.1%  | 18,197 | <b>-39.1%</b> | 23,032 | 26.6%         | 25,184 | 9.3%         | 17,121 | -32.0% | 16,215 | -5.3%  | -10.9%       |
| *CEDARR FAMILY CTR | 3,690   | 3,566  | -3.4%  | 2,857  | -19.9% | 3,524  | 23.3%         | 4,715  | 33.8%         | 5,762  | 22.2%        | 4,370  | -24.2% | 3,190  | -27.0% | <b>-9.5%</b> |
| El                 | 4,883   | 4,991  | 2.2%   | 6,343  | 27.1%  | 10,960 | 72.8%         | 8,656  | <b>-21.0%</b> | 8,651  | <b>-0.1%</b> | 9,287  | 7.4%   | 8,805  | -5.2%  | -19.7%       |
| LEAD               | 4,959   | 4,110  | -17.1% | 4,947  | 20.4%  | 4,179  | -15.5%        | 4,470  | 7.0%          | 8,649  | 93.5%        | 5,561  | -35.7% | 4,390  | -21.1% | 5.0%         |
| МСО                | 3,494   | 4,199  | 20.2%  | 1,524  | -63.7% | 280    | -81.6%        | 2,061  | 636.1%        | 3,606  | 75.0%        | 1,781  | -50.6% | 5,332  | 199.4% | 1804.3%      |
| RIHAP              | 14,693  | 11,197 | -23.8% | 17,426 | 55.6%  | 19,603 | 12.5%         | 21,252 | 8.4%          | 18,226 | -14.2%       | 14,271 | -21.7% | 15,276 | 7.0%   | -22.1%       |
| **WIC              | 10,223  | 8,279  | -19.0% | 13,720 | 65.7%  | 12,308 | -17.1%        | 13,012 | 5.7%          | 13,246 | 1.8%         | 10,492 | -20.8% | 13,589 | 29.5%  | 10.4%        |
|                    |         |        |        |        |        |        |               |        |               |        |              |        |        |        |        |              |

Note: +/- column indicates an increase or decrease in hits relative to previous quarters. \* CEDARR FAMILY CTR started in Q3 2010

\*\* WIC was moved from Frequent User Groups to Small User groups in Q2 2018