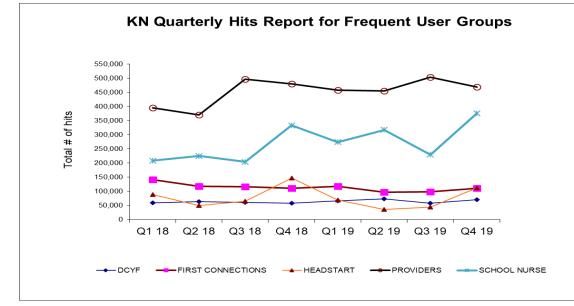

### **Quarterly Hits Report for Frequent User Groups**

\*HITS are the numbers of times users have viewed a single page on KIDSNET

|                   | Q1 2018 | Q2 2018 |        | 1 2018 Q2 2018 |              | Q3 2018 |        | Q4 2018 |        | Q1 2019 |              | Q2 2019 |        | Q3 2019 |              | Q4 2019 |  | Q4 FROM LAST |
|-------------------|---------|---------|--------|----------------|--------------|---------|--------|---------|--------|---------|--------------|---------|--------|---------|--------------|---------|--|--------------|
| _                 | HITS    | HITS    | +/-    | HITS           | +/-          | HITS    | +/-    | HITS    | +/-    | HITS    | +/-          | HITS    | +/-    | HITS    | +/-          | YEAR    |  |              |
| *DCYF             | 60,070  | 64,375  | 7.2%   | 61,422         | -4.6%        | 58,854  | -4.2%  | 67,139  | 14.1%  | 72,913  | 8.6%         | 58,215  | -20.2% | 71,370  | 22.6%        | 21.3%   |  |              |
| FIRST CONNECTIONS | 141,515 | 117,768 | -16.8% | 116,052        | -1.5%        | 110,775 | -4.5%  | 90,989  | -17.9% | 97,117  | 6.7%         | 98,673  | 1.6%   | 110,922 | 12.4%        | 0.1%    |  |              |
| HEADSTART         | 88,579  | 49,356  | -44.3% | 65,511         | 32.7%        | 146,709 | 164.5% | 69,137  | -52.9% | 35,653  | -48.4%       | 44,658  | 25.3%  | 112,658 | 152.3%       | -23.2%  |  |              |
| PROVIDERS         | 395,479 | 370,909 | -6.2%  | 496,393        | 33.8%        | 480,597 | -4.3%  | 457,986 | -4.7%  | 455,370 | <b>-0.6%</b> | 503,515 | 10.6%  | 468,894 | <b>-6.9%</b> | -2.4%   |  |              |
| SCHOOL NURSE      | 208,509 | 225,072 | 7.9%   | 204,189        | <b>-9.3%</b> | 333,390 | 57.4%  | 274,169 | -17.8% | 317,468 | 15.8%        | 229,851 | -27.6% | 375,711 | 63.5%        | 12.7%   |  |              |
|                   |         |         |        |                |              |         |        |         |        |         |              |         |        |         |              |         |  |              |

Note: +/- column indicates an increase or decrease in hits relative to previous quarters.

\* DCYF started in Q3 2013 and was moved from Small User Group to Frequent User Group in Q2 2018