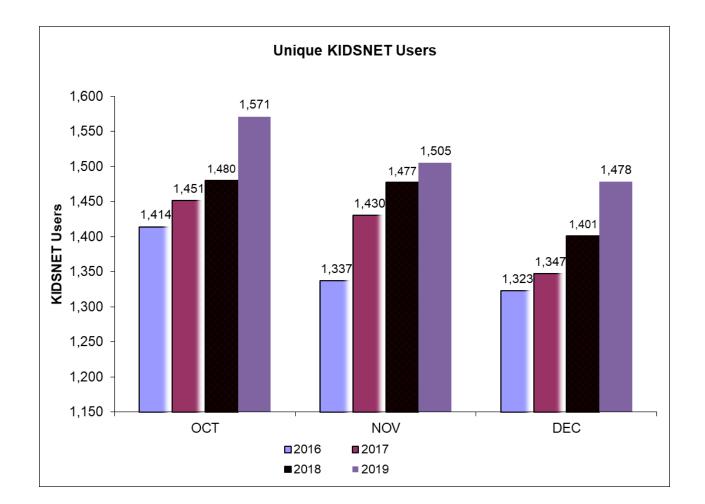

User Group in Q2 2018



## **Quarterly Hits Report (Aggregated Total)**



# Lead, Immunization and Hearing Reports Generated by Providers



|                         | Q1 18 | Q2 18 | Q3 18 | Q4 18 | Q1 19 | Q2 19 | Q3 19 | Q4 19 |
|-------------------------|-------|-------|-------|-------|-------|-------|-------|-------|
| # of eligible providers | 178   | 179   | 168   | 168   | 171   | 171   | 171   | 169   |

\*Eligibility is based on the Primary Care Provider Indicator and Status (where Potential PCP = "Y" and Status = "ACTIVE")

RHODE

ISLA

# Hits by Screen







#### Home Visit

Q1 19

Q2 19

Q3 19

Q4 19

Q4 18

β

hits

ę

\*‡:

2,000

1.500

1.000

500

0

Q1 18

Q2 18

Q3 18

#### EI

# Hits by Screen cont'd







# Hits by Screen cont'd





# **Unique KIDSNET Users**





# Lead Time: Date of Vaccine Administration to Entry in KIDSNET



|         | 0-15   | 16-30 | >30   |
|---------|--------|-------|-------|
| Q1 2018 | 89.26% | 3.64% | 7.10% |
| Q2 2018 | 92.32% | 3.73% | 3.95% |
| Q3 2018 | 91.02% | 3.80% | 5.18% |
| Q4 2018 | 93.36% | 3.30% | 3.34% |
| Q1 2019 | 92.84% | 2.20% | 4.96% |
| Q2 2019 | 91.24% | 2.07% | 6.69% |
| Q3 2019 | 96.10% | 1.59% | 2.31% |
| Q4 2019 | 93.84% | 3.10% | 3.05% |



# Immunizations Added to KIDSNET





| Immunizations added to KN Qtr1 2018 - Qtr4 2019 |            |             |           |         |          |             |               |  |  |
|-------------------------------------------------|------------|-------------|-----------|---------|----------|-------------|---------------|--|--|
|