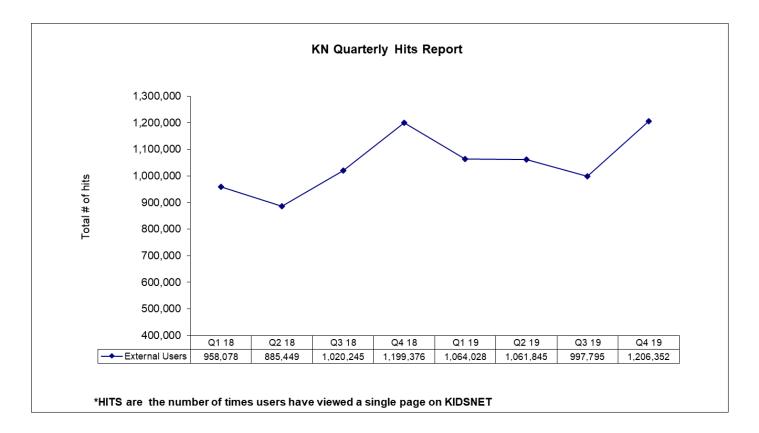

.3%  | 457,986 | -4.7%  | 455,370 | <b>-0.6%</b> | 503,515 | 10.6%  | 468,894 | <b>-6.9%</b> | -2.4%   |  |              |
| SCHOOL NURSE      | 208,509 | 225,072 | 7.9%   | 204,189        | <b>-9.3%</b> | 333,390 | 57.4%  | 274,169 | -17.8% | 317,468 | 15.8%        | 229,851 | -27.6% | 375,711 | 63.5%        | 12.7%   |  |              |
|                   |         |         |        |                |              |         |        |         |        |         |              |         |        |         |              |         |  |              |

Note: +/- column indicates an increase or decrease in hits relative to previous quarters.

\* DCYF started in Q3 2013 and was moved from Small User Group to Frequent User Group in Q2 2018



## **Quarterly Hits Report (Aggregated Total)**



# Lead, Immunization and Hearing Reports Generated by Providers



|                         | Q1 18 | Q2 18 | Q3 18 | Q4 18 | Q1 19 | Q2 19 | Q3 19 | Q4 19 |
|-------------------------|-------|-------|-------|-------|-------|-------|-------|-------|
| # of eligible providers | 178   | 179   | 168   | 168   | 171   | 171   | 171   | 169   |

\*Eligibility is based on the Primary Care Provider Indicator and Status (where Potential PCP = "Y" and Status = "ACTIVE")

RHODE

ISLA

# Hits by Screen







#### Home Visit

Q1 19

Q2 19

Q3 19

Q4 19

Q4 18

β

hits

ę

\*‡:

2,000

1.500

1.000

500

0

Q1 18

Q2 18

Q3 18

#### EI

# Hits by Screen cont'd







# Hits by Screen cont'd





# **Unique KIDSNET Users**





# Lead Time: Date of Vaccine Administration to Entry in KIDSNET



|