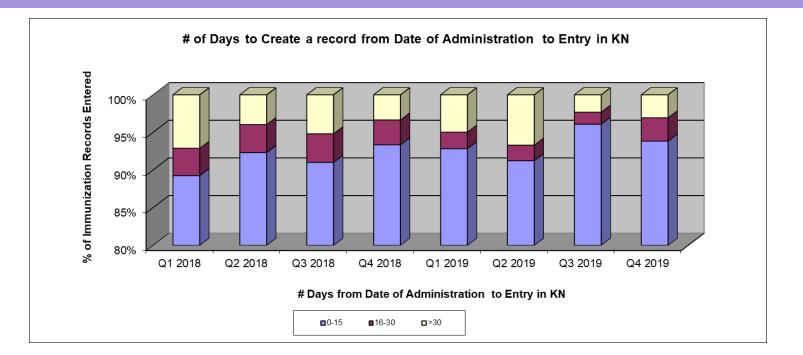

# Lead Time: Date of Vaccine Administration to Entry in KIDSNET

|         | 0-15   | 16-30 | >30   |
|---------|--------|-------|-------|
| Q1 2018 | 89.26% | 3.64% | 7.10% |
| Q2 2018 | 92.32% | 3.73% | 3.95% |
| Q3 2018 | 91.02% | 3.80% | 5.18% |
| Q4 2018 | 93.36% | 3.30% | 3.34% |
| Q1 2019 | 92.84% | 2.20% | 4.96% |
| Q2 2019 | 91.24% | 2.07% | 6.69% |
| Q3 2019 | 96.10% | 1.59% | 2.31% |
| Q4 2019 | 93.84% | 3.10% | 3.05% |