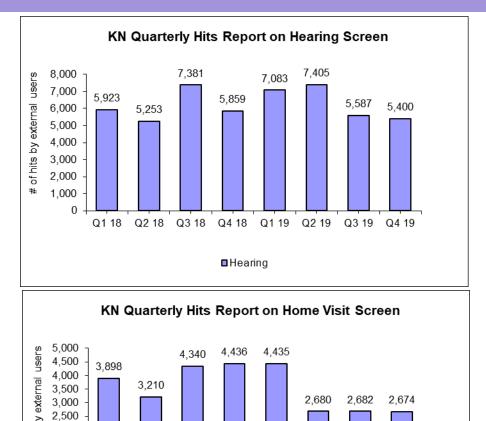

|              |         |  |              |

Note: +/- column indicates an increase or decrease in hits relative to previous quarters.

\* DCYF started in Q3 2013 and was moved from Small User Group to Frequent User Group in Q2 2018



## **Quarterly Hits Report (Aggregated Total)**



# Lead, Immunization and Hearing Reports Generated by Providers



|                         | Q1 18 | Q2 18 | Q3 18 | Q4 18 | Q1 19 | Q2 19 | Q3 19 | Q4 19 |
|-------------------------|-------|-------|-------|-------|-------|-------|-------|-------|
| # of eligible providers | 178   | 179   | 168   | 168   | 171   | 171   | 171   | 169   |

\*Eligibility is based on the Primary Care Provider Indicator and Status (where Potential PCP = "Y" and Status = "ACTIVE")

RHODE

ISLA

# Hits by Screen







#### Home Visit

Q1 19

Q2 19

Q3 19

Q4 19

Q4 18

β

hits

ę

\*‡:

2,000

1.500

1.000

500

0

Q1 18

Q2 18

Q3 18

#### EI

# Hits by Screen cont'd







# Hits by Screen cont'd





# **Unique KIDSNET Users**





# Lead Time: Date of Vaccine Administration to Entry in KIDSNET



|         | 0-15   | 16-30 | >30   |
|---------|--------|-------|-------|
| Q1 2018 | 89.26% | 3.64% | 7.10% |
| Q2 2018 | 92.32% | 3.73% | 3.95% |
| Q3 2018 | 91.02% | 3.80% | 5.18% |
| Q4 2018 | 93.36% | 3.30% | 3.34% |
| Q1 2019 | 92.84% | 2.20% | 4.96% |
| Q2 2019 | 91.24% | 2.07% | 6.69% |
| Q3 2019 | 96.10% | 1.59% | 2.31% |
| Q4 2019 | 93.84% | 3.10% | 3.05% |



# Immunizations Added to KIDSNET





| Immunizations added to KN Qtr1 2018 - Qtr4 2019 |            |             |           |