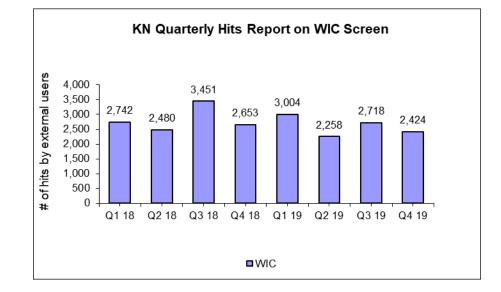

om Small User Group to Frequent User Group in Q2 2018



## **Quarterly Hits Report (Aggregated Total)**



# Lead, Immunization and Hearing Reports Generated by Providers



|                         | Q1 18 | Q2 18 | Q3 18 | Q4 18 | Q1 19 | Q2 19 | Q3 19 | Q4 19 |
|-------------------------|-------|-------|-------|-------|-------|-------|-------|-------|
| # of eligible providers | 178   | 179   | 168   | 168   | 171   | 171   | 171   | 169   |

\*Eligibility is based on the Primary Care Provider Indicator and Status (where Potential PCP = "Y" and Status = "ACTIVE")

RHODE

ISLA

# Hits by Screen







#### Home Visit

Q1 19

Q2 19

Q3 19

Q4 19

Q4 18

β

hits

ę

\*‡:

2,000

1.500

1.000

500

0

Q1 18

Q2 18

Q3 18

#### EI

# Hits by Screen cont'd







# Hits by Screen cont'd





# **Unique KIDSNET Users**





# Lead Time: Date of Vaccine Administration to Entry in KIDSNET



|         | 0-15   | 16-30 | >30   |
|---------|--------|-------|-------|
| Q1 2018 | 89.26% | 3.64% | 7.10% |
| Q2 2018 | 92.32% | 3.73% | 3.95% |
| Q3 2018 | 91.02% | 3.80% | 5.18% |
| Q4 2018 | 93.36% | 3.30% | 3.34% |
| Q1 2019 | 92.84% | 2.20% | 4.96% |
| Q2 2019 | 91.24% | 2.07% | 6.69% |
| Q3 2019 | 96.10% | 1.59% | 2.31% |
| Q4 2019 | 93.84% | 3.10% | 3.05% |



# Immunizations Added to KIDSNET





| Immunizations added to KN Qtr1 2018 - Qtr4 2019 |            |             |           |         |          |             |               |  |  |
|-------------------------------------------------|------------|-------------|-----------|---------|----------|-------------|---------------