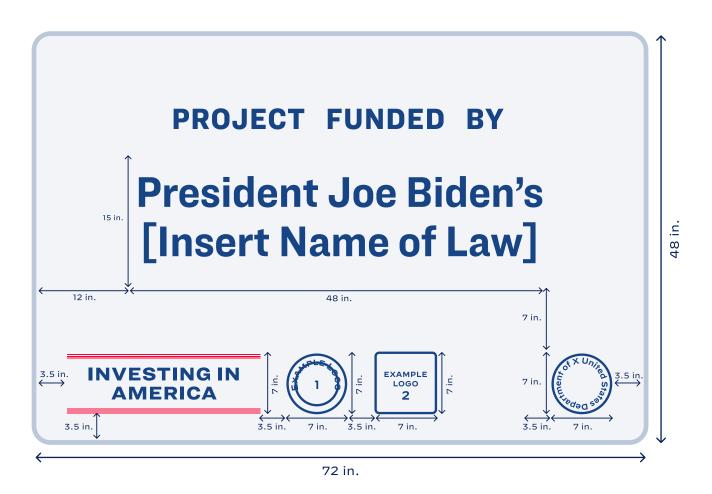

# PROJECT FUNDED BY

# President Joe Biden's Bipartisan Infrastructure Law

INVESTING IN AMERICA

## **Variations and Usage**

There is one approved mark associated with the Investing In America logo. To preserve the integrity of the Investing In America logo mark, make sure to apply them correctly. Altering, distorting, or recreating the 'marks' in any way weakens the power of the image and what it represents. Layout and design of signs and communication materials will vary, so care must be taken when applying the logo mark.